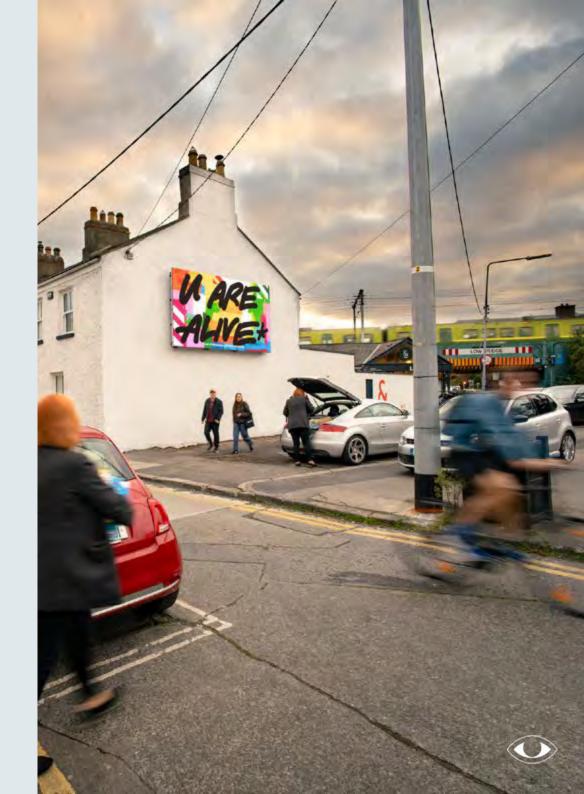

## **CORK DIGI UPRIGHT**

## **ARTWORK SPECS**

Size: 1920px X 1080px Portrait

Media: JPEG or MP4

**Duration:** 10 seconds

DPI: 96dpi