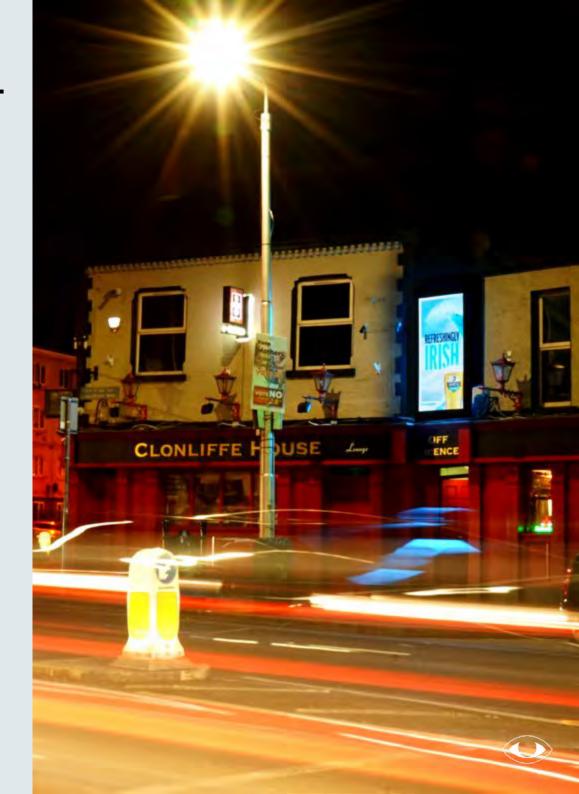

## **CLONLIFFE HOUSE DIGI UPRIGHT**

### **ARTWORK SPECS**

**Size:** 256px X 512px

Media: JPEG

**Duration:** 10 seconds

**DPI:** 150dpi