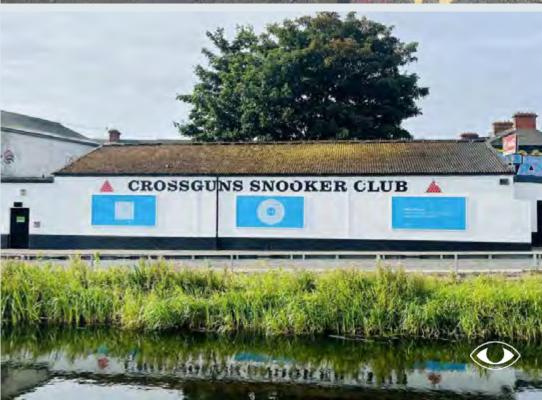

### **CROSSGUNS 3 X 12 SHEETS**

#### **ARTWORK SPECS**

**Print Keyline Size:** 

3050mm X 1500mm

Safe Copy Area:

2950mm x 1400mm

File Format: High Res PDF

(Can be scaled to 10%)

**Text Format:** Vectors for scaling