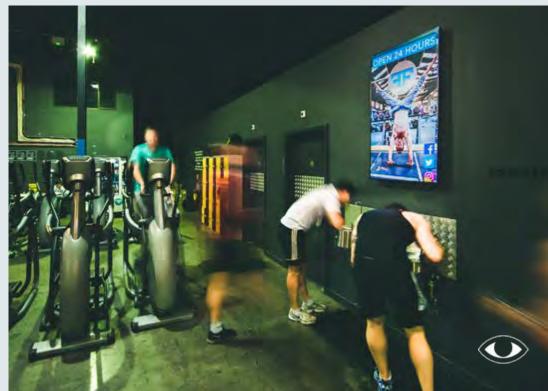

## **OFF-TRADE SLIM NETWORK**

## **ARTWORK SPECS**

Size: 540px X 1920px Portrait

Media: JPEG or MP4

**Duration:** 10 Seconds

**FPS:** 25