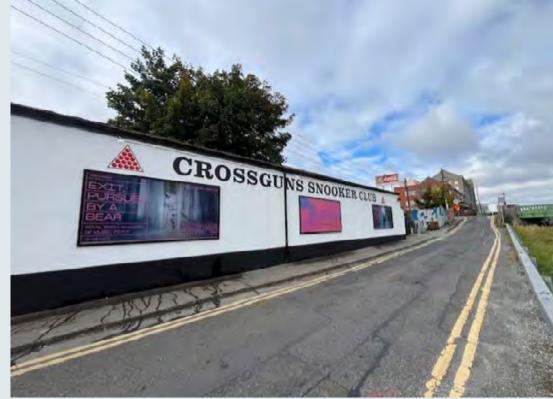

### **CROSSGUNS 3 X 12 SHEETS**

#### **ARTWORK SPECS**

**Print Keyline Size:** 

3050mm X 1500mm

Safe Copy Area:

2950mm x 1400mm

File Format: High Res PDF

(Can be scaled to 10%)

**Text Format:** Vectors for scaling